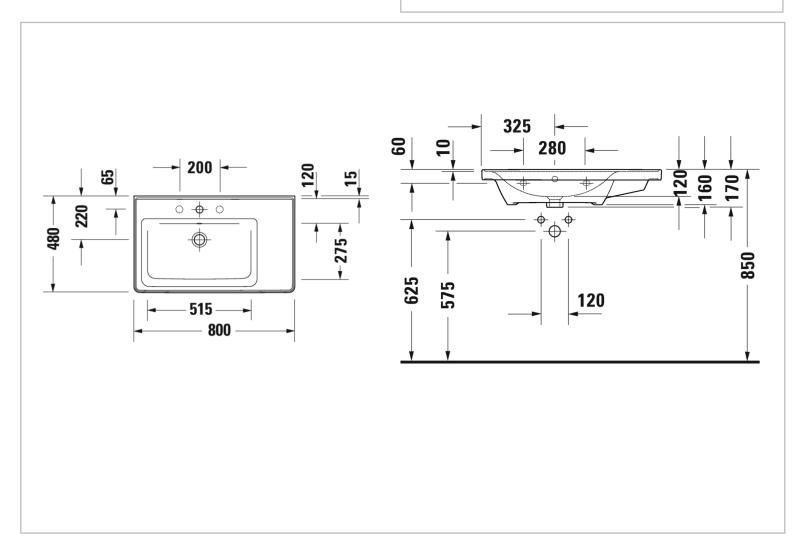

All information is for reference only. Installation shall always be based on the specs provided with actual delivered items. For more info, visit **www.kuysen.com** 

Brand: Duravit, Germany

Name: D-Neo Washbasin, Furniture

washbasin, asymmetric for DE42580

Vanity

Item Code: 236980.0000

Designer: Bertrand Lejoly

Color / Finish: White

Dimensions: Overall (LxWxH in cm)

80 x 48 cm

## Product info:

• with overflow, with tap platform, underneath glazed, bowl on left side

• Requires: 695100 bolts

Follow cleaning instructions and avoid using any harmful chemicals. Failure to do so voids the warranty.