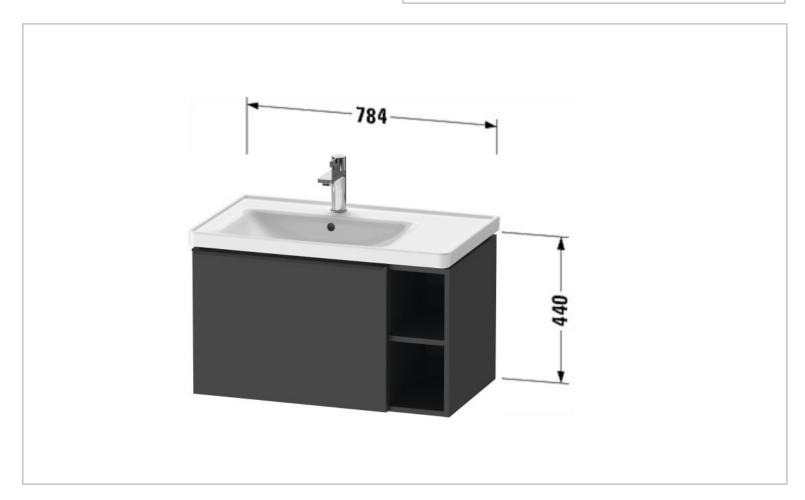

Brand: Duravit, Germany

Name : D-Neo Vanity – Wall mounted

1 pull-out compartment, Shelf

element laterally, for D-Neo # 236980

bowl on left side

Item Code : DE42580.4949
Designer : Bertrand Lejoly

Color / Finish : Graphite Matt Decor Dimensions : Overall (LxWxH in cm)

78.4 x 45.2 x 44 cm

## Product info:

- Requires:
- 236980.0000 D-Code Vanity Basin
- UV9845.0000 Divider system
- 005076.0000 Space Saving Siphon

Follow cleaning instructions and avoid using any harmful chemicals. Failure to do so voids the warranty.