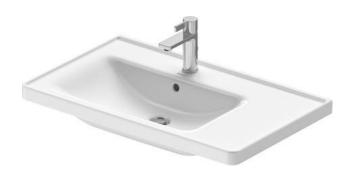

All information is for reference only. Installation shall always be based on the specs provided with actual delivered items. For more info, visit **www.kuysen.com** 

Brand: Duravit, Germany

Name: D-Neo Washbasin, Furniture

washbasin, asymmetric for DE42580

Vanity

Item Code: 236980.0000

Designer: Bertrand Lejoly

Color / Finish: White

Dimensions: Overall (LxWxH in cm)

80 x 48 cm

## Product info:

• with overflow, with tap platform, underneath glazed, bowl on left side

• Requires: 695100 bolts

Follow cleaning instructions and avoid using any harmful chemicals. Failure to do so voids the warranty.