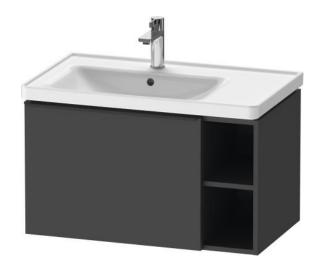

Brand: Duravit, Germany

Name : D-Neo Vanity – Wall mounted

1 pull-out compartment, Shelf

element laterally, for D-Neo # 236980

bowl on left side

Item Code : DE42580.4949
Designer : Bertrand Lejoly

Color / Finish : Graphite Matt Decor Dimensions : Overall (LxWxH in cm)

78.4 x 45.2 x 44 cm

## Product info:

- Requires:
- 236980.0000 D-Code Vanity Basin
- UV9845.0000 Divider system
- 005076.0000 Space Saving Siphon

Follow cleaning instructions and avoid using any harmful chemicals. Failure to do so voids the warranty.